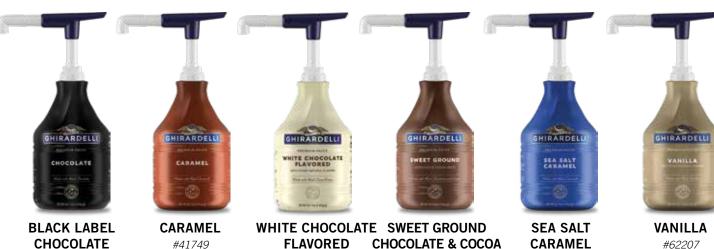

#### **SQUEEZE BOTTLES** are perfect for topping and decorating beverages and desserts

**BLACK LABEL** CHOCOLATE

#61282

#62057

PLANT HON DAIRY

#41749

**CARAMEL** #41748

WHITE CHOCOLATE **FLAVORED** 

#41264

**SEA SALT** 

**CARAMEL** 

#41751

**PUMP BOTTLES** provide convenience and accurate dosage for beverage preparations

**FLAVORED CHOCOLATE & COCOA** 

**CARAMEL** #41752

#62207

BLACK LABEL CHOCOLATE

#62096

**CARAMEL** #41750

WHITE CHOCOLATE FLAVORED #41266 SWEET GROUND CHOCOLATE & COCOA

#41268

PLANT NON DAIRY

- · Our lowest cost-per-ounce sauce format
- · Easy to empty completely
- · Convenient and simple to use
- · Compact design saves valuable storage space