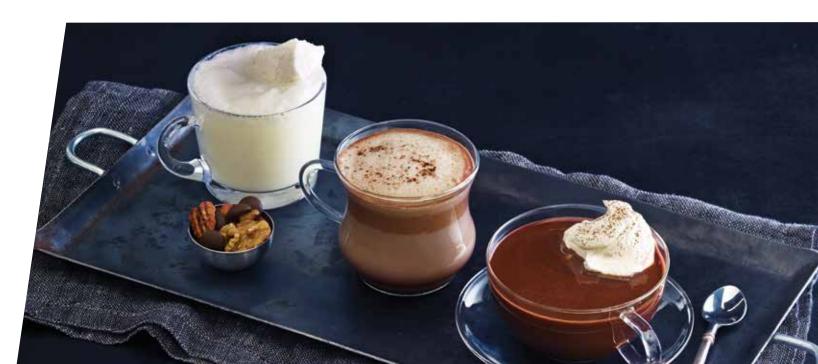

# Delight IN THE DARK.

create intensly indulgent drinks and rich, dark chocolate baked goods with Ghirardelli DARK CHOCOLATE & COCOA Sweet Ground Powder.

ULTIMATE DARK MOCHA

- 3 Thsp. Ghirardelli dark chocolate & cocoa
   Sweet ground powder
- SINGLE or DOUBLE SHOT ESPRESSO
- 8 fl. oz. STEAMED MILK
- 1 dollop WHIPPED CREAM (optional)