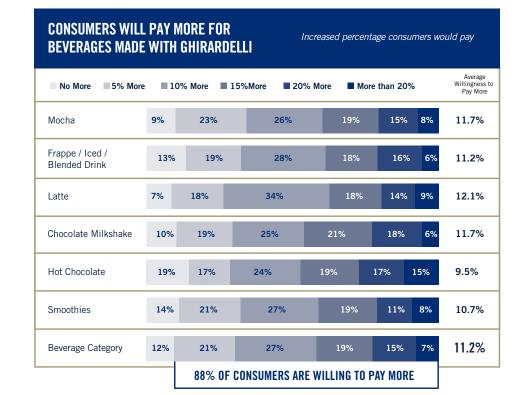

# **PRODUCTS**

91% OF CONSUMERS ARE WILLING TO PAY MORE FOR A MOCHA **MADE WITH GHIRARDELLI** VS UNBRANDED.

Technomic Brand Equity Research, 2024

Technomic Brand Equity Research, 2024 —