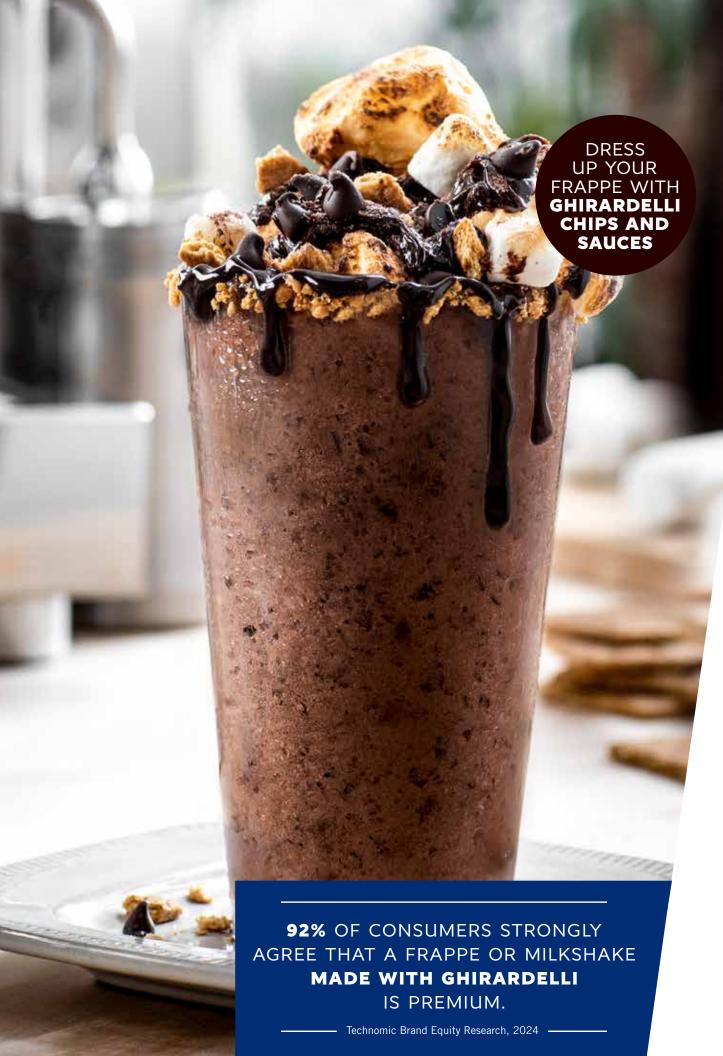

# FRAPPÉ MIXES

Make delicious FRAPPÉS, SMOOTHIES, AND MILKSHAKES with Ghirardelli Frappé Mixes. The choice of market leaders.

#### All Frappé Mixes:

- · Non-GMO
- · No artificial flavors, colors or preservatives
- · Deliver rich and creamy flavor
- · Maintain their integrity after blending
- · Easy to make with water, milk, juice or coffee