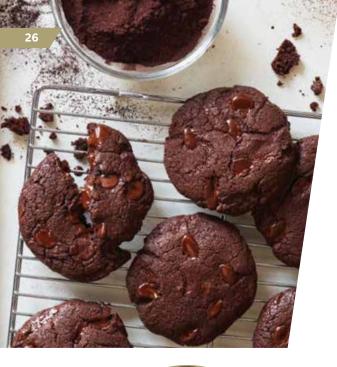

Exceptionally robust. Extraordinarily smooth. **Ghirardelli Majestic Dutch Process Cocoa Powder** adds beautiful decadence to ultra-dark baked goods and desserts.

Our signature cocoa powder delivers intense color and flavor. From creamy cheesecakes and melt-in-yourmouth cookies to mochas and beverages -- serve up the **MAGIC OF MAJESTIC.** 

ULTRA-DARK CHOCOLATE CHEESECAKE WITH DARK CHOCOLATE GANACHE TOPPING AND DARK CHOCOLATE CRÉMEUX

Technomic Brand Equity Research, 2024 —

MADE WITH GHIRARDELLI

TO BE PREMIUM.