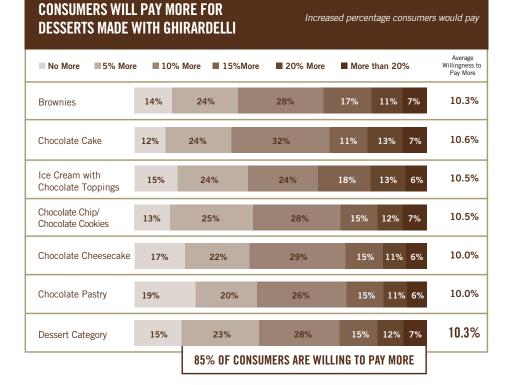

# **DRIVE BEVERAGE & DESSERT** SUCCESS WITH GHIRARDELLI®

**DRIVE SALES GROWTH** by enhancing the taste and appeal of your desserts and drinks with premium Ghirardelli ingredients. A recent Technomic study\* found that restaurants who use Ghirardelli have consumers that are more likely to go to the restaurant more often (72%) and recommend it (71%).

### **HIGHER-QUALITY PERCEPTION**

Ghirardelli impact on operator brand image

of consumers strongly agree that restaurants who use Ghirardelli have higher-quality products.

# **PRODUCTS**

91% OF CONSUMERS ARE WILLING TO PAY MORE FOR A MOCHA **MADE WITH GHIRARDELLI** VS UNBRANDED.

Technomic Brand Equity Research, 2024