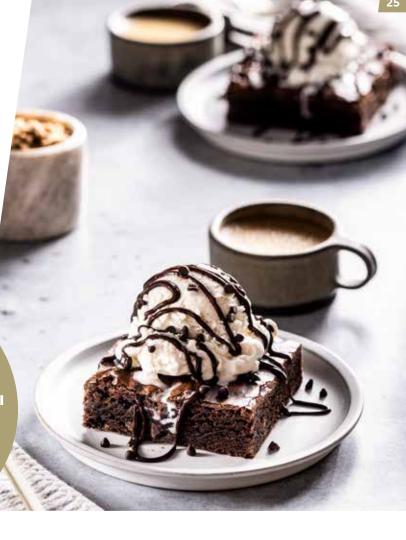

# Delight IN THE DARK.

create intensly indulgent drinks and rich, dark chocolate baked goods with Ghirardelli DARK CHOCOLATE & COCOA Sweet Ground Powder.

ULTIMATE DARK MOCHA

- 3 Thsp. Ghirardelli dark chocolate & cocoa
   Sweet ground powder
- SINGLE or DOUBLE SHOT ESPRESSO
- 8 fl. oz. STEAMED MILK
- 1 dollop WHIPPED CREAM (optional)

# DARK CHOCOLATE & COCOA SWEET GROUND POWDER

6/3LB CAN #40975 • 25LB. BOX #40974

Delivers indulgent flavor and deep color for amazing dark mochas, hot chocolate, and creative desserts