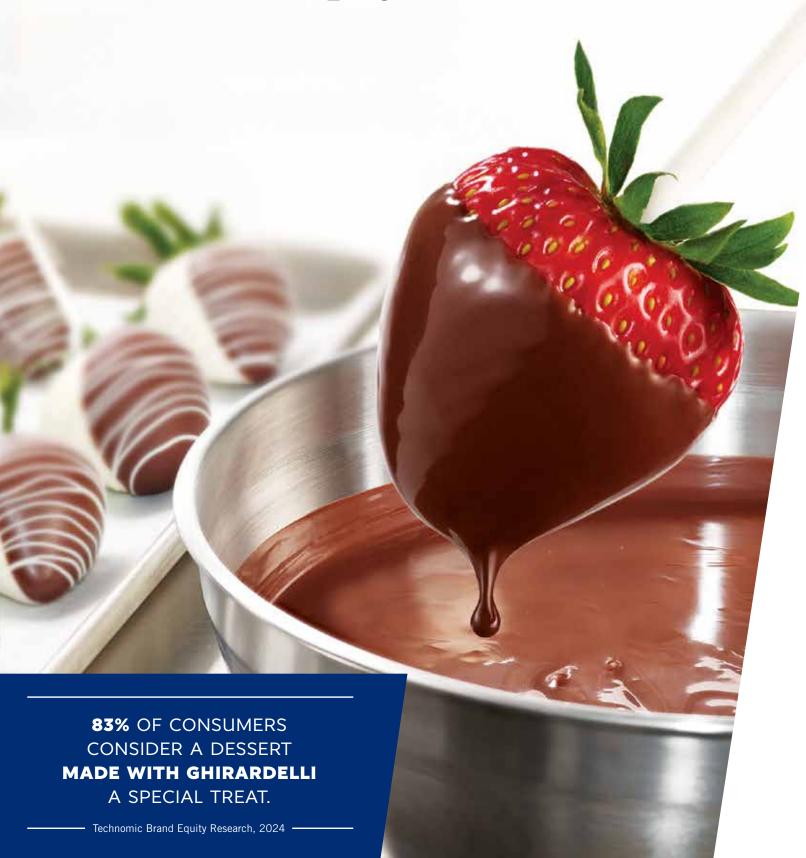

ULTRA-DARK CHOCOLATE CHEESECAKE WITH DARK CHOCOLATE GANACHE TOPPING AND DARK CHOCOLATE CRÉMEUX

Technomic Brand Equity Research, 2024 —

MADE WITH GHIRARDELLI

TO BE PREMIUM.