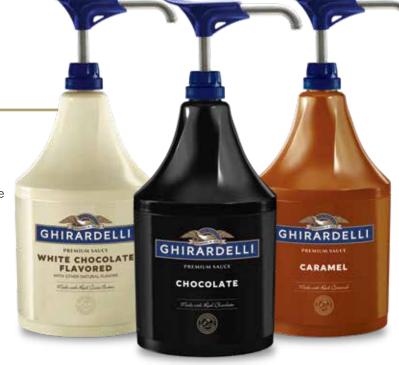

# **PREMIUM SAUCES**

Rich and decadent sauces made with premium ingredients such as chocolate, caramel, cocoa and cocoa butter

#### **SQUEEZE BOTTLES** are perfect for topping and decorating beverages and desserts

**BLACK LABEL** CHOCOLATE

#61282

#62057

PLANT HON DAIRY

#41749

**CARAMEL** #41748

WHITE CHOCOLATE **FLAVORED** 

#41264

**SEA SALT** 

**CARAMEL** 

#41751

**PUMP BOTTLES** provide convenience and accurate dosage for beverage preparations

**FLAVORED CHOCOLATE & COCOA** 

**CARAMEL** #41752

#62207