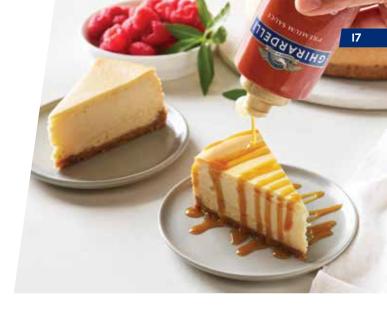

Exceptionally robust. Extraordinarily smooth. **Ghirardelli Majestic Dutch Process Cocoa Powder** adds beautiful decadence to ultra-dark baked goods and desserts.

Our signature cocoa powder delivers intense color and flavor. From creamy cheesecakes and melt-in-yourmouth cookies to mochas and beverages -- serve up the **MAGIC OF MAJESTIC.** 

ULTRA-DARK CHOCOLATE CHEESECAKE WITH DARK CHOCOLATE GANACHE TOPPING AND DARK CHOCOLATE CRÉMEUX

Technomic Brand Equity Research, 2024 —

MADE WITH GHIRARDELLI

TO BE PREMIUM.