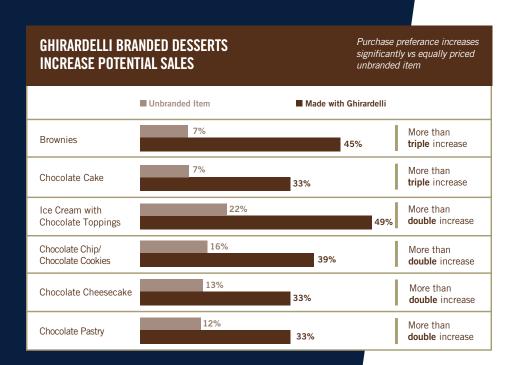

# **DRIVE BEVERAGE & DESSERT** SUCCESS WITH GHIRARDELLI®

**DRIVE SALES GROWTH** by enhancing the taste and appeal of your desserts and drinks with premium Ghirardelli ingredients. A recent Technomic study\* found that restaurants who use Ghirardelli have consumers that are more likely to go to the restaurant more often (72%) and recommend it (71%).

### **HIGHER-QUALITY PERCEPTION**

Ghirardelli impact on operator brand image

of consumers strongly agree that restaurants who use Ghirardelli have higher-quality products.

# **PRODUCTS**

91% OF CONSUMERS ARE WILLING TO PAY MORE FOR A MOCHA **MADE WITH GHIRARDELLI** VS UNBRANDED.

Technomic Brand Equity Research, 2024