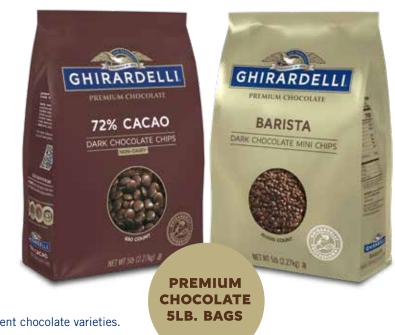

# 72% CACAO CHOCOLATE CHIPS

650 COUNT • 2/5LB. BAG #41723

A dark couverture chocolate for intense dark chocolate applications including baked goods, confections, and desserts.

Perfect for non-dairy recipes.

#### DARK CHOCOLATE BARISTA MINI CHIPS

10,000 COUNT • 2/5LB. BAG #41721 35LB. BOX #42321

Miniature chocolate chips that bring powerful chocolate flavor to dessert and beverage applications. Excellent topping for ice cream and beverages.