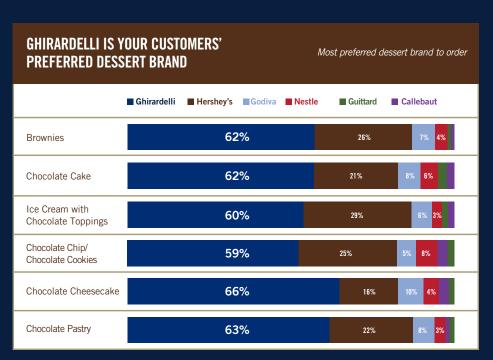

#### Ideal for:

- · Specialty coffee drinks
- · Hot Chocolate
- · Baked Goods

84% OF CONSUMERS
EXPECT DESSERTS
MADE WITH GHIRARDELLI
TO TASTE BETTER
THAN ALTERNATIVES.

Technomic Brand Equity Research, 202

ULTRA-DARK CHOCOLATE CHEESECAKE WITH DARK CHOCOLATE GANACHE TOPPING AND DARK CHOCOLATE CRÉMEUX

Technomic Brand Equity Research, 2024 —

MADE WITH GHIRARDELLI

TO BE PREMIUM.

87% OF CONSUMERS
ARE WILLING TO PAY
MORE FOR CHOCOLATE
CHIP COOKIES MADE
WITH GHIRARDELLI VS
UNBRANDED

Technomic Brand Equity Research, 2024

PREMIUM CHOCOLATE DESSERT RECIPES

Developed exclusively for Ghirardelli by the Culinary Institute of America