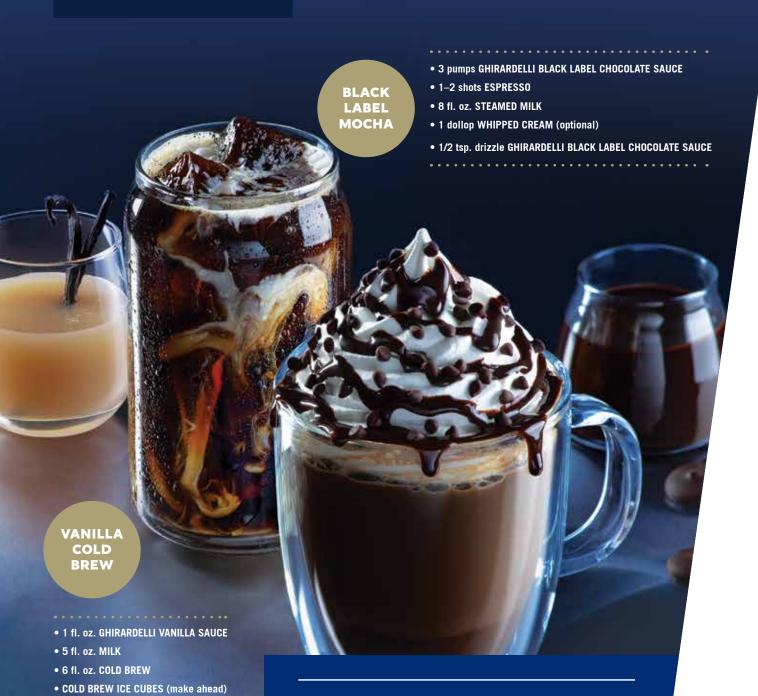

# Delight IN THE DARK.

create intensly indulgent drinks and rich, dark chocolate baked goods with Ghirardelli DARK CHOCOLATE & COCOA Sweet Ground Powder.

ULTIMATE DARK MOCHA

- 3 Thsp. Ghirardelli dark chocolate & cocoa
   Sweet ground powder
- SINGLE or DOUBLE SHOT ESPRESSO
- 8 fl. oz. STEAMED MILK
- 1 dollop WHIPPED CREAM (optional)