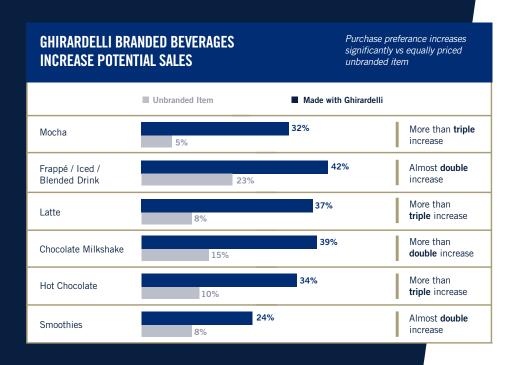

# **DRIVE BEVERAGE & DESSERT** SUCCESS WITH GHIRARDELLI®

**DRIVE SALES GROWTH** by enhancing the taste and appeal of your desserts and drinks with premium Ghirardelli ingredients. A recent Technomic study\* found that restaurants who use Ghirardelli have consumers that are more likely to go to the restaurant more often (72%) and recommend it (71%).

### **HIGHER-QUALITY PERCEPTION**

Ghirardelli impact on operator brand image

of consumers strongly agree that restaurants who use Ghirardelli have higher-quality products.

# **PRODUCTS**

91% OF CONSUMERS ARE WILLING TO PAY MORE FOR A MOCHA **MADE WITH GHIRARDELLI** VS UNBRANDED.

Technomic Brand Equity Research, 2024