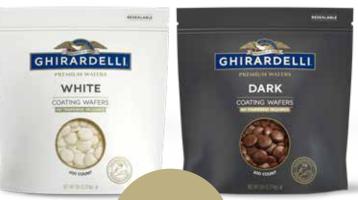

#### WHITE COATING WAFERS

200 COUNT • 2/5LB. BAG #10002637 Well-balanced, creamy, and sweet with a classic ivory hue.

#### DARK COATING WAFERS

200 COUNT • 2/5LB. BAG #10002636

Mellow cocoa flavor with notes of fudge and a rich, medium-brown hue.