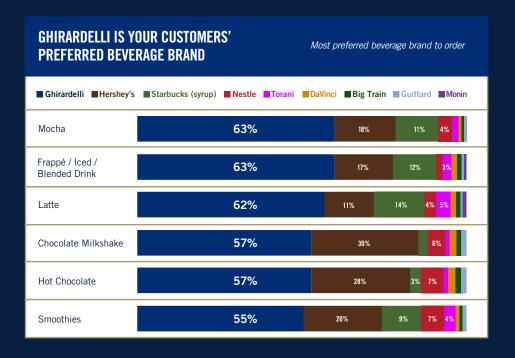

# **DRIVE BEVERAGE & DESSERT** SUCCESS WITH GHIRARDELLI®

**DRIVE SALES GROWTH** by enhancing the taste and appeal of your desserts and drinks with premium Ghirardelli ingredients. A recent Technomic study\* found that restaurants who use Ghirardelli have consumers that are more likely to go to the restaurant more often (72%) and recommend it (71%).

### **HIGHER-QUALITY PERCEPTION**

Ghirardelli impact on operator brand image

of consumers strongly agree that restaurants who use Ghirardelli have higher-quality products.