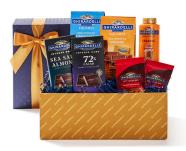

# Makes the Holidays a Bite Better

Send appreciation, celebrate an employee, or add some holiday sparkle with Ghirardelli chocolate gifts.

CLASSIC CHOCOLATE GIFT BOX #10001929 \$59.95

HOLIDAY CHOCOLATE GIFT BOX #10001931 \$79.95

CELEBRATIONS CHOCOLATE GIFT BOX #10001930 \$99.95

GRAND ASSORTMENT CHOCOLATE GIFT BOX #10001945 \$139.95