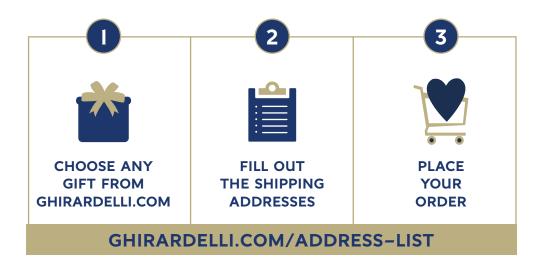

# SHIP TO MULTIPLE RECIPIENTS EASILY

with Address List Shipping

FOLLOW THESE STEPS AND SHIP GIFTS TO MULTIPLE ADDRESSES