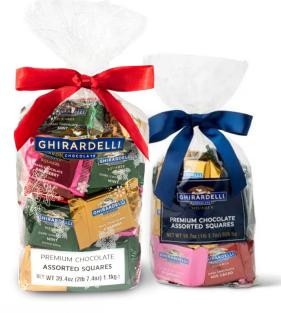

#### LIMITED EDITION SNOWFLAKES ASSORTED SQUARES GIFT BAG

(80 pcs) #85370 \$39.95

## ASSORTED CHOCOLATE SQUARES GIFT BAG

(40 pcs) #85056 \$23.95