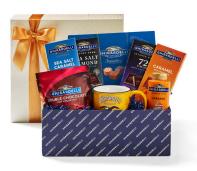

# Makes the Holidays a Bite Better

Send appreciation, celebrate an employee, or add some holiday sparkle with Ghirardelli chocolate gifts.

CLASSIC CHOCOLATE GIFT BOX #10001929 \$59.95

HOLIDAY CHOCOLATE GIFT BOX #10001931 \$79.95