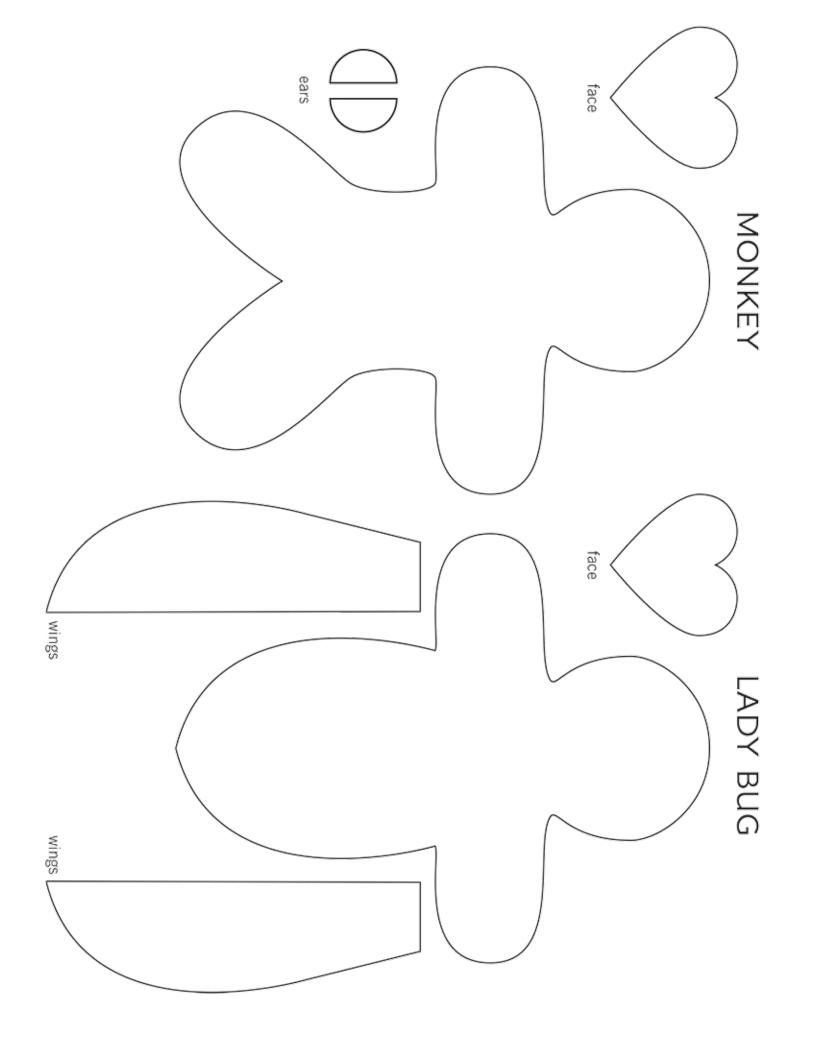

## **INSTRUCTIONS:**

- 1. Trim, trace and cut heart face (and ears) from white paper.
- 2. Trim, trace and cut body (and wings) from construction paper.
- 3. Glue all pieces together as shown in image.
- 4. Glue pipe cleaners as antennas or tail, curling for cuteness.
- 5. Edge face with glitter glue. Add eyes and nose. Decorate body as desired.
- 7. Fold hands over chocolate.
- 8. Share with your sweetie!