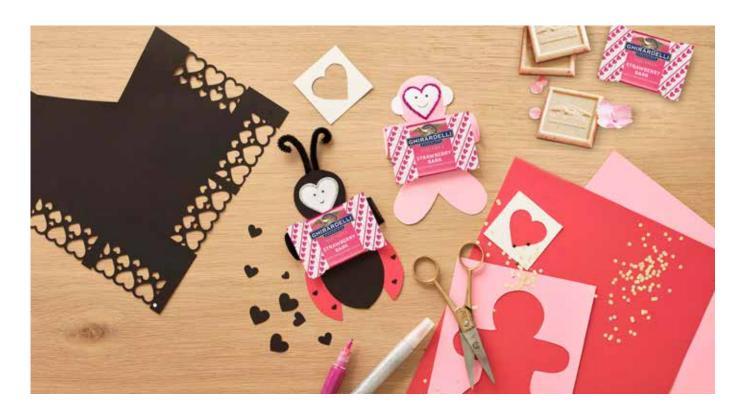

## GHIRARDELLI® VALENTINES LOVE BUGS & MONKEYS

## SUPPLIES LIST:

- Ghirardelli<sub>®</sub> Strawberry Bark Chocolates
- 1 each of red & black construction paper OR
- 1 Sheet of pink construction paper and
- 1 Sheet white paper
- 1 bottle glitter glue
- Pipe cleaners
- Glue stick
- Scissors

## **INSTRUCTIONS:**

- 1. Trim, trace and cut heart face (and ears) from white paper.
- 2. Trim, trace and cut body (and wings) from construction paper.
- 3. Glue all pieces together as shown in image.
- 4. Glue pipe cleaners as antennas or tail, curling for cuteness.
- 5. Edge face with glitter glue. Add eyes and nose. Decorate body as desired.
- 7. Fold hands over chocolate.
- 8. Share with your sweetie!