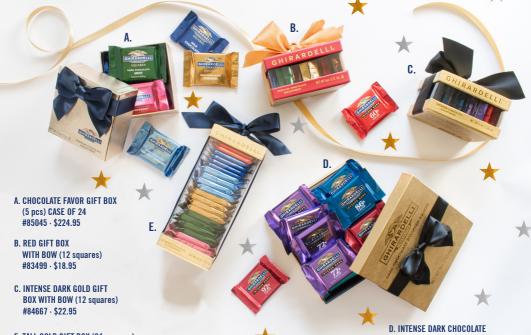

#### SEASONAL BEST SELLERS-

PEPPERMINT BARK SQUARES GIFT BAG (80 pcs) #81651 · \$39.95

T

HOLIDAY CYLINDER (80 pcs) #84555 · \$47.95

SANTA ON THE ROOF SQUARES GIFT BAG (80 pcs) #85369· \$39.95

×

E. TALL GOLD GIFT BOX (24 squares) #84107 · \$26.95 D. INTENSE DARK CHOCOLATE ASSORTED GIFT BOX (24 squares) #85053 · \$29.95