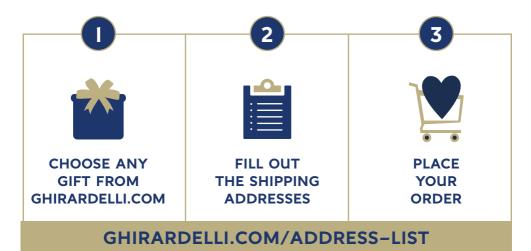

# SHIP TO MULTIPLE RECIPIENTS EASILY with Address List Shipping

#### FOLLOW THESE STEPS AND SHIP GIFTS TO MULTIPLE ADDRESSES