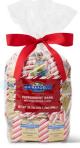

#### SEASONAL BEST SELLERS-

PEPPERMINT BARK SQUARES GIFT BAG (80 pcs) #81651 · \$39.95

T

HOLIDAY CYLINDER (80 pcs) #84555 · \$47.95

SANTA ON THE ROOF SQUARES GIFT BAG (80 pcs) #85369· \$39.95

×

E. TALL GOLD GIFT BOX (24 squares) #84107 · \$26.95 D. INTENSE DARK CHOCOLATE ASSORTED GIFT BOX (24 squares) #85053 · \$29.95