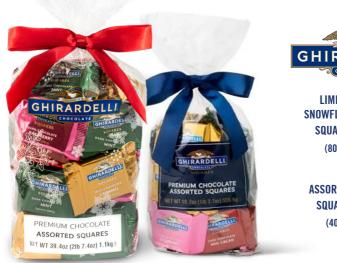

LIMITED EDITION SNOWFLAKES ASSORTED SQUARES GIFT BAG (80 pcs) #85370 \$39.95

ASSORTED CHOCOLATE SQUARES GIFT BAG (40 pcs) #85056 \$23.95