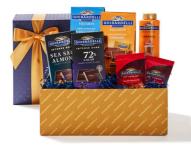

#### SEASONAL BEST SELLERS-

PEPPERMINT BARK SQUARES GIFT BAG (80 pcs) #81651 · \$39.95

T

HOLIDAY CYLINDER (80 pcs) #84555 · \$47.95

SANTA ON THE ROOF SQUARES GIFT BAG (80 pcs) #85369· \$39.95

×

E. TALL GOLD GIFT BOX (24 squares) #84107 · \$26.95 D. INTENSE DARK CHOCOLATE ASSORTED GIFT BOX (24 squares) #85053 · \$29.95