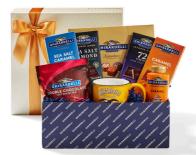

#### SEASONAL BEST SELLERS-

PEPPERMINT BARK SQUARES GIFT BAG (80 pcs) #81651 · \$39.95

T

HOLIDAY CYLINDER (80 pcs) #84555 · \$47.95

SANTA ON THE ROOF SQUARES GIFT BAG (80 pcs) #85369· \$39.95

×

E. TALL GOLD GIFT BOX (24 squares) #84107 · \$26.95 D. INTENSE DARK CHOCOLATE ASSORTED GIFT BOX (24 squares) #85053 · \$29.95