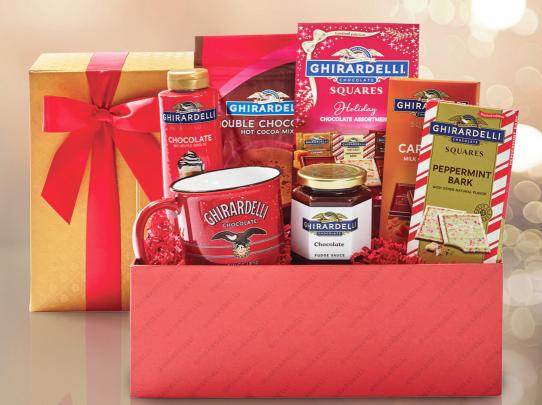

# Makes the Holidays a Bite Better

Send appreciation, celebrate an employee, or add some holiday sparkle with Ghirardelli chocolate gifts.

CLASSIC CHOCOLATE GIFT BOX #10001929 \$59.95

CELEBRATIONS CHOCOLATE GIFT BOX #10001930 \$99.95